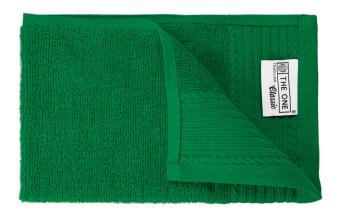

## GUEST TOWEL 30 x 50 cm

T1-30 | Grammage: 500 gr/m $^2$  | Made of 100% terry cotton

## **Product Description**

- This item is available in 34 colours
- $\boldsymbol{\cdot}$  Combed cotton, which ensures long-lasting softness and high absorption
- Washable up to 60 degrees
- · Finished with a luxurious hem
- $\boldsymbol{\cdot}$  Convenient hanging loop at the end of the guest towel